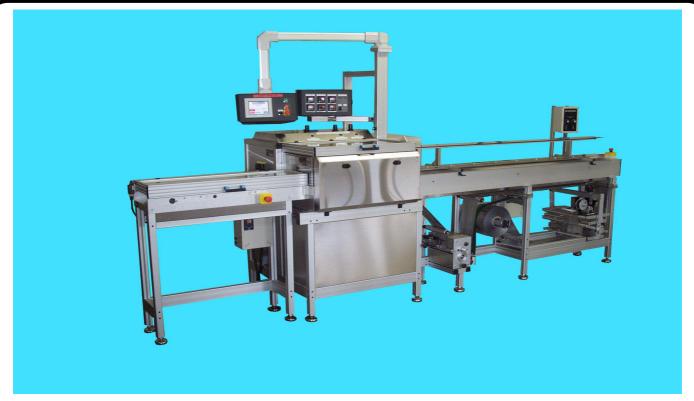

## RDM 2000 SD

Horizontal Form Fill Seal machine, specially designed for automatic pouching of flat items in four side seals pouches from 2 rolls of thermosealable materials. All elements are driven by servomotors. Tactile screen interface with operator.

## **Characteristics:**

- → Adjustable length from 80 up to 2 000 mm, through tactile screen
- Adjustable width from 45 to 220 mm, by adjustment of tooling
- Production rate up to 100 cycles/minute
- Product height up to 25 mm
- **☞** Diameter of reel up to 450 mm
- Overall dimension: L. 3m50 x W. 1m50 x H. 1m90